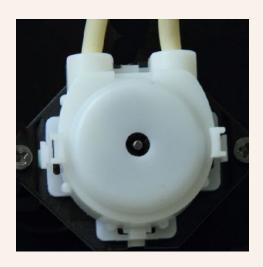

#### **Aspiration System**

- # Reliable peristaltic pump for maintenance free operation.
- # 18 ul micro volume flow cell with Sample carry over prevention facility.
- # Sipping Volume adjustable from 300 to 1000 ul for individual test.
- # Triple cuvette system.