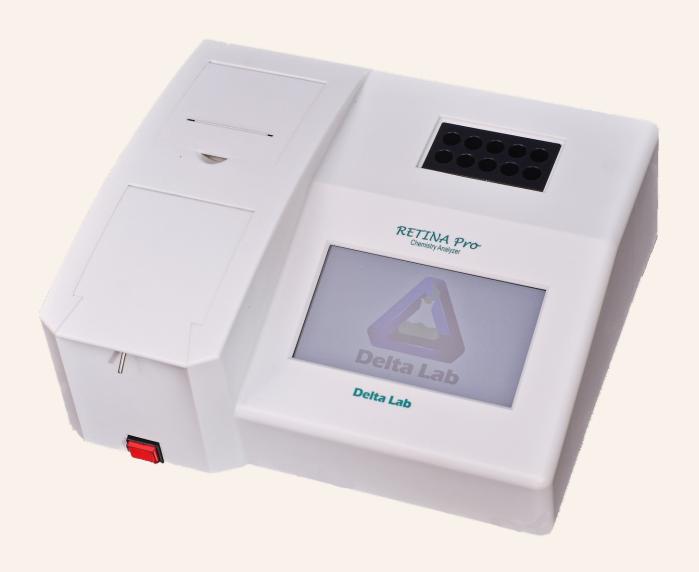

### RETINA PRO Biochemistry Analyser

Exquisitely crafted, RETINA PRO is a commixture of intelligent technology and beautiful design. This slim and elegant Analyzer features a powerful micro processor, 7" Color Graphic Display, Built in graphic Printer, micro volume Flow cell, robust peristaltic pump, and simple User interface.

#### **Display**

- # 7" Color Graphic LCD Touch Screen.
- # Displays real time temperature on the screen.
- # Displays Real Time Kinetic Graphs, Levey-Jennings and standard deviation curves, initial absorbance, delta absorbance, factor and other information.

#### Other Interfaces

- # RS-232 Serial Port.
- # Built-in Graphical Thermal Printer