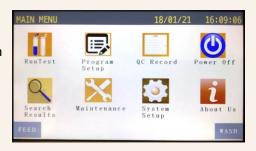

#### User Interface and software

- # Touch Panel User Interface.
- # Direct access to 120 open test programs.

#### Memory

- # Stores 120 open tests.
- # 30 QC results / test.
- # 25000 test results.
- # Multi standard calibration memory.